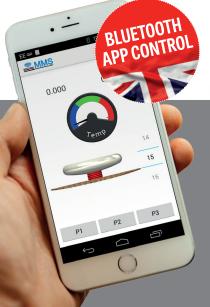

## MMS Controller APP

An exciting innovation in industrial button attachment technology! Provides a sleek modern user interface and control mechanism for our button wrapping machines. Allows the operator to select program, alter number of wraps, adjust seal time, lock variables etc. and access the diagnostics system.