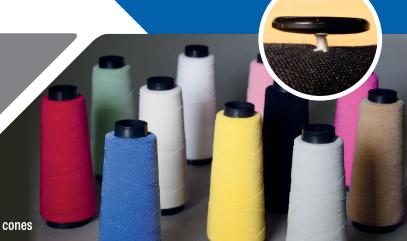

## MMS TF Button Shank Wrapping Thread

One of the most visible and obvious areas of quality on a garment is the button attachment. If a button falls off the garment is compromised as is the image of the brand. Conventional sewing thread solutions for button security are messy and unreliable and do not prevent buttons from falling off. The MMS button securing system has been designed and developed over 20 years to provide the finest solution for ensuring that buttons will not fall off a garment.

MMS TF thread the ideal partner to the MMS range of machines for button security on every garment from shirt to raincoat.

- The highest quality components guarantee button security which enhances the garment
- · Highly elastic core ensures maximum gripping force on the shank
- Fusible component ensures maximum button security with no loose ends
- Manufactured to be 100% consistent to ensure a perfect shank appearance with soft finish
- Tested and proven to withstand the rigours facing every type of button attachment over the lifetime of the garment
- · Colour fast to washing, dry cleaning, perspiration
- Certified by Oeko-Tex and complies with all other relevant standards